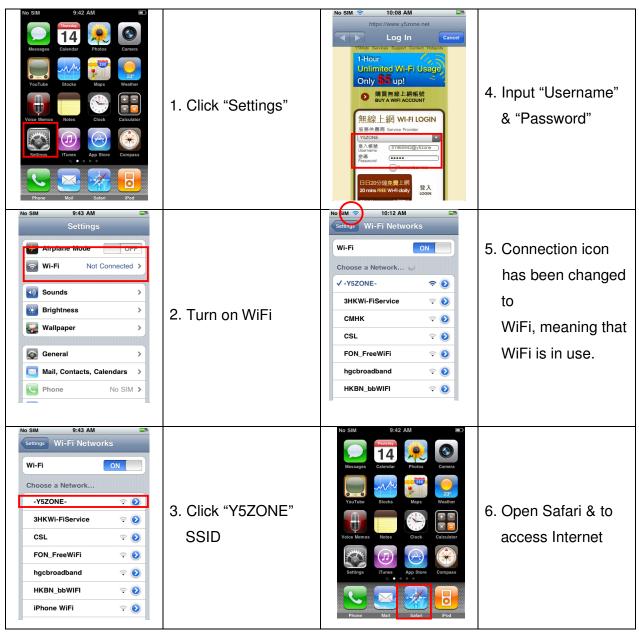

aspx for more details of WiFi hotspots.

- 2. If you wish to subscribe to our WiFi Service Plan, please call our hotline 2880 2688
- 3. You will then receive a SMS notification, which contains your username and password to login to our WiFi service.
- 4. At any WiFi hotspot, select your smartphone's SSID setting to 'Y5Zone'. Open your Internet browser, which will automatically redirect you to the Y5Zone login page. Input your username and password in the required fields. No additional software is required.
- 5. After using, go to "http://logout.y5zone.net" and click "Logout" to disconnect
- You can change your password any time at Y5Zone's My Account web page: <u>https://www.y5zone.net/en/Service/myacctLogin.aspx</u>



## User guide of WiFi service with various Operation systems

iPhone





## Android handsets (Example: HTC Hero)





## Windows Mobile