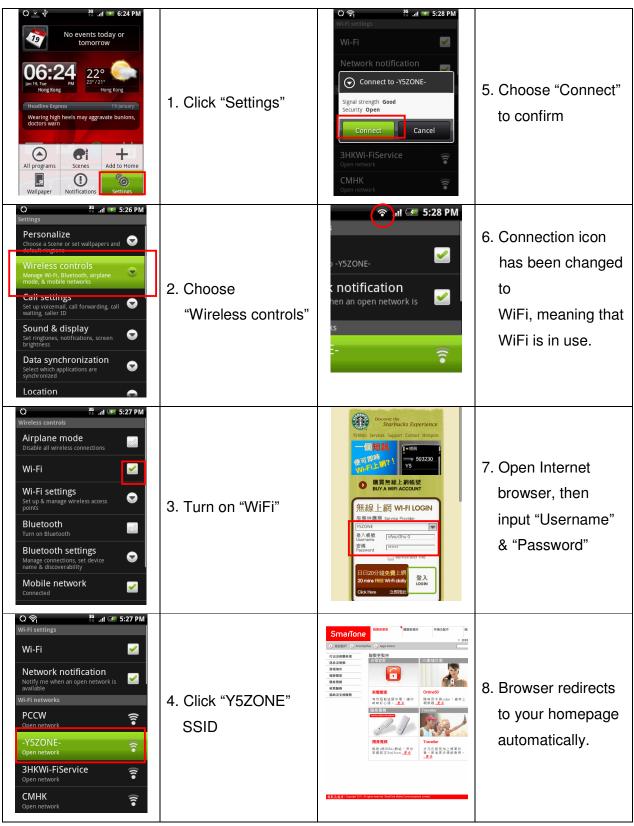

If you wish to subscribe to our WiFi Service Plan, please call our hotline 2880 2688
- 3. You will then receive a SMS notification, which contains your username and password to login to our WiFi service.
- 4. At any WiFi hotspot, select your smartphone's SSID setting to 'Y5Zone'. Open your Internet browser, which will automatically redirect you to the Y5Zone login page. Input your username and password in the required fields. No additional software is required.
- 5. After using, go to "http://logout.y5zone.net" and click "Logout" to disconnect
- You can change your password any time at Y5Zone's My Account web page: <u>https://www.y5zone.net/en/Service/myacctLogin.aspx</u>



## User guide of WiFi service with various Operation systems

iPhone





## Android handsets (Example: HTC Hero)





## Windows Mobile