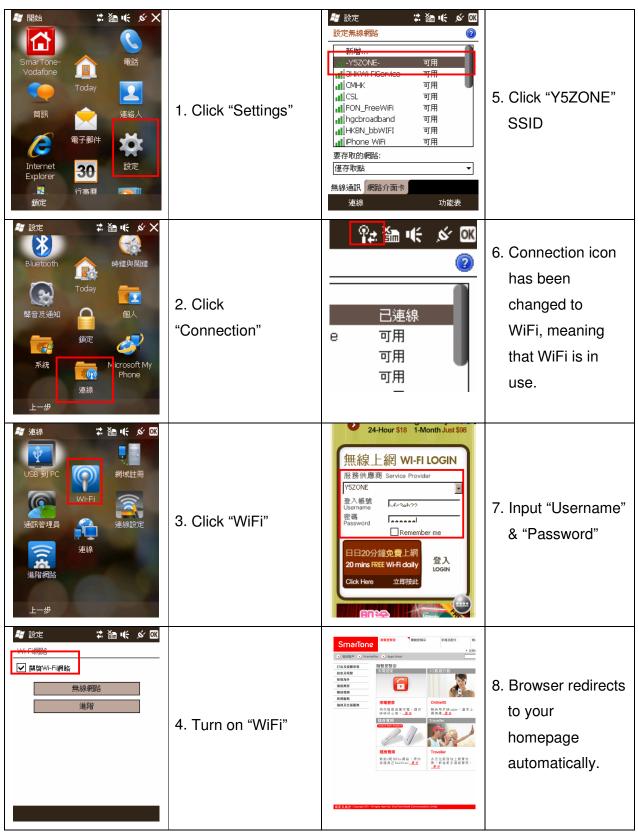

be to our WiFi Service Plan, please call our hotline 2880 2688
- 3. You will then receive a SMS notification, which contains your username and password to login to our WiFi service.
- 4. At any WiFi hotspot, select your smartphone's SSID setting to 'Y5Zone'. Open your Internet browser, which will automatically redirect you to the Y5Zone login page. Input your username and password in the required fields. No additional software is required.
- 5. After using, go to "http://logout.y5zone.net" and click "Logout" to disconnect
- You can change your password any time at Y5Zone's My Account web page: <u>https://www.y5zone.net/en/Service/myacctLogin.aspx</u>



## User guide of WiFi service with various Operation systems

iPhone





## Android handsets (Example: HTC Hero)





## Windows Mobile